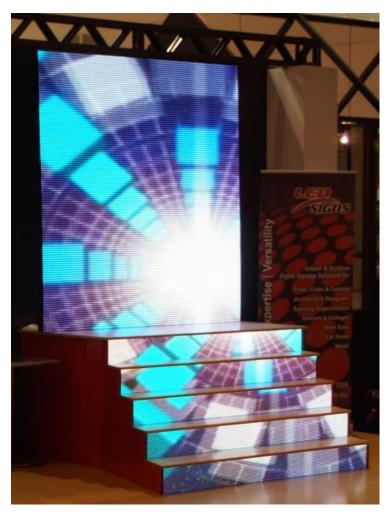

## **Custom Built LED Staircase Display**

#### **Solution:**

- Custom built timber stair case
- Background screen: Full colour (RGB) curtain LED display
  - 16mm pitch
  - Video display
  - · Lightweight and semi transparent
  - Suitable for large format indoor and outdoor displays
  - Modular LED construction
- Stair-risers: Full colour (RGB) video display
  - 10mm pitch
  - Video display
  - Modular construction
- Communication software that enables a seamless and continuous display