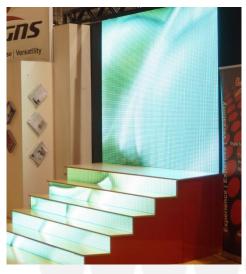

## **Custom Built LED Staircase Display**

#### **Solution:**

- Custom built timber stair case
- Background screen: Full colour (RGB) curtain LED display
  - 16mm pitch
  - Video display
  - · Lightweight and semi transparent
  - Suitable for large format indoor and outdoor displays
  - Modular LED construction
- Stair-risers: Full colour (RGB) video display
  - 10mm pitch
  - Video display
  - Modular construction
- Communication software that enables a seamless and continuous display