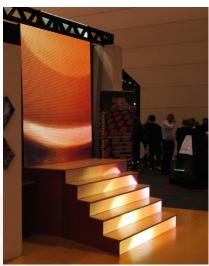

## **Custom Built LED Staircase Display**

#### **Solution:**

- Custom built timber stair case
- Background screen: Full colour (RGB) curtain LED display
  - 16mm pitch
  - Video display
  - · Lightweight and semi transparent
  - Suitable for large format indoor and outdoor displays
  - Modular LED construction
- Stair-risers: Full colour (RGB) video display
  - 10mm pitch
  - Video display
  - Modular construction
- Communication software that enables a seamless and continuous display