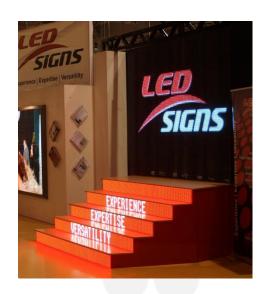

## **Custom Built LED Staircase Display**

#### **Brief:**

Custom design an impressive stair case display to demonstrate that LED technology can be a versatile and striking design feature.

#### **Solution:**

- Custom built timber stair case
- Background screen: Full colour (RGB) curtain LED display
  - 16mm pitch
  - Video display
  - · Lightweight and semi transparent
  - Suitable for large format indoor and outdoor displays
  - Modular LED construction
- Stair-risers: Full colour (RGB) video display
  - 10mm pitch
  - Video display
  - Modular construction
- Communication software that enables a seamless and continuous display